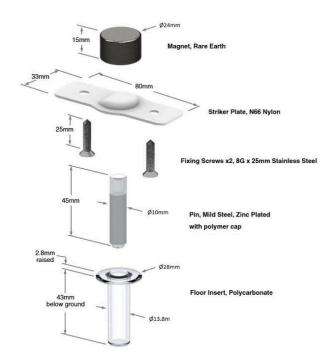

## Fantom Barn Door - Sliding - Chrome Plate

The Fantom Barn Door's functionality is the same as the original Fantom, however the Barn Door Fantom has the orientation of the strike zone changed to suit a sliding door. The striker plate design allows for smooth activation/ deactivation and can be used in both the open and close positions as a doorstop

#### **Features**

Suitable for use in both open and closed positions Soft close feature Provides a firm hold when in the closed position Stops the door from wobbling Smooth and easy activation and deactivation

## **SPECIFICATION**

MPN TRADE-BARN-CHROME
Brand Fantom Hardware

Product Height45.8mmProduct Warranty2 YearsProduct Diameter28mmProjection or Length15mm

Product Finish or Colour Chrome Polish (CP)
Product Material Varied Metals

**Includes Fixing Screws** Yes