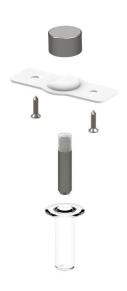

## Fantom Barn Door - Sliding - Clear

The Fantom Barn Door's functionality is the same as the original Fantom, however the Barn Door Fantom has the orientation of the strike zone changed to suit a sliding door. The striker plate design allows for smooth activation/ deactivation and can be used in both the open and close positions as a doorstop

#### **Features**

Suitable for use in both open and closed positions Soft close feature Provides a firm hold when in the closed position Stops the door from wobbling Smooth and easy activation and deactivation