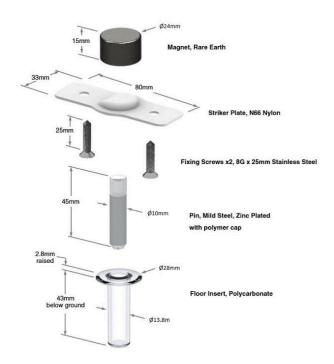

## Fantom Barn Door - Sliding - Clear

The Fantom Barn Door's functionality is the same as the original Fantom, however the Barn Door Fantom has the orientation of the strike zone changed to suit a sliding door. The striker plate design allows for smooth activation/ deactivation and can be used in both the open and close positions as a doorstop

#### **Features**

Suitable for use in both open and closed positions Soft close feature Provides a firm hold when in the closed position Stops the door from wobbling Smooth and easy activation and deactivation

## **SPECIFICATION**

MPNTRADE-BARN-CLEARBrandFantom Hardware

Product Height45.8mmProduct Warranty2 YearsProduct Diameter28mmProjection or Length15mm

**Product Finish or Colour** Clear / Transparent (CLR)

Product Material Varied Metals

**Includes Fixing Screws** Yes