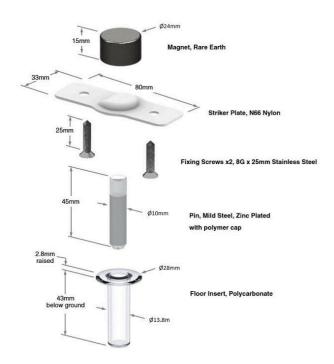

### **SPECIFICATION**

MPNTRADE-BARN-SATINBrandFantom Hardware

Product Height45.8mmProduct Warranty2 YearsProduct Diameter28mmProjection or Length15mm

Product Finish or Colour Satin Chrome (SC)
Product Material Varied Metals

**Includes Fixing Screws** Yes