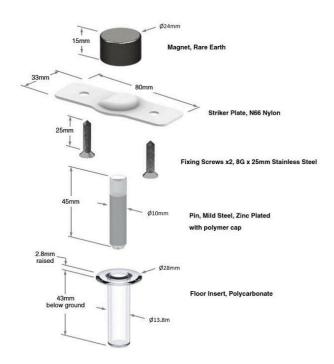

## Fantom Barn Door - Sliding - White

The Fantom Barn Door's functionality is the same as the original Fantom, however the Barn Door Fantom has the orientation of the strike zone changed to suit a sliding door. The striker plate design allows for smooth activation/ deactivation and can be used in both the open and close positions as a doorstop

## **SPECIFICATION**

MPNTRADE-BARN-WHITEBrandFantom Hardware

Product Height45.8mmProduct Warranty2 YearsProduct Diameter28mmProjection or Length15mmProduct Finish or ColourWhite (WHT)Product MaterialVaried Metals