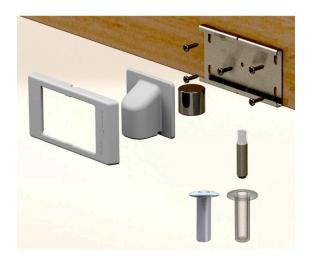

# Fantom Door Stop - Defender - Chrome Plate

The Fantom Defender combines modern aesthetics with reliable security and smooth functionality to provide you with two functional modes. Utilizing rare-Earth technology and a patented sliding face-mount system, the simple foot-activated Fantom Defender allows the door to be opened just enough to see who is on the other side before allowing complete access—protecting you against intruders attempting to enter your home by force. When not being used as a security measure, the Fantom Defender is a functional, hazard-free doorstop used to prevent the door from contacting walls and furniture, or from opening any further than desired. The Defender also features a strong "hold open" function to keep you door held in position when desired.

## **Features**

Securty and Doorstop in 2 Stops Intruders from forcing the door open Eliminates Trip hazard when used as a doorstop

## **SPECIFICATION**

MPN DEFENDER-TRADE-CHROME

**Brand** Fantom Hardware

Product Height 45.8mm
Product Warranty 2 Years
Product Diameter 28mm
Projection or Length 15mm

Product Finish or Colour Chrome Polish (CP)
Product Material Varied Metals

**Includes Fixing Screws** Yes