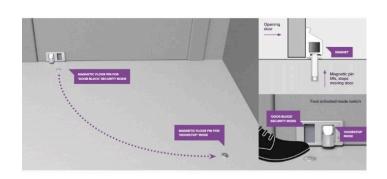

# Fantom Door Stop - Defender - Chrome Plate

The Fantom Defender combines modern aesthetics with reliable security and smooth functionality to provide you with two functional modes. Utilizing rare-Earth technology and a patented sliding face-mount system, the simple foot-activated Fantom Defender allows the door to be opened just enough to see who is on the other side before allowing complete access—protecting you against intruders attempting to enter your home by force. When not being used as a security measure, the Fantom Defender is a functional, hazard-free doorstop used to prevent the door from contacting walls and furniture, or from opening any further than desired. The Defender also features a strong "hold open" function to keep you door held in position when desired.

## **Features**

Securty and Doorstop in 2 Stops Intruders from forcing the door open Eliminates Trip hazard when used as a doorstop