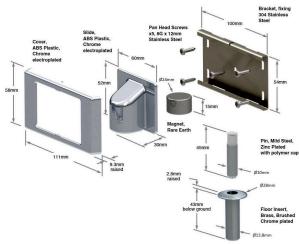

# Fantom Door Stop - Defender - Chrome Plate

The Fantom Defender combines modern aesthetics with reliable security and smooth functionality to provide you with two functional modes. Utilizing rare-Earth technology and a patented sliding face-mount system, the simple foot-activated Fantom Defender allows the door to be opened just enough to see who is on the other side before allowing complete access—protecting you against intruders attempting to enter your home by force. When not being used as a security measure, the Fantom Defender is a functional, hazard-free doorstop used to prevent the door from contacting walls and furniture, or from opening any further than desired. The Defender also features a strong "hold open" function to keep you door held in position when desired.

## **SPECIFICATION**

MPN DEFENDER-TRADE-CHROME

**Brand** Fantom Hardware

Product Height 45.8mm
Product Warranty 2 Years
Product Diameter 28mm
Projection or Length 15mm

Product Finish or Colour Chrome Polish (CP)
Product Material Varied Metals

**Includes Fixing Screws** Yes