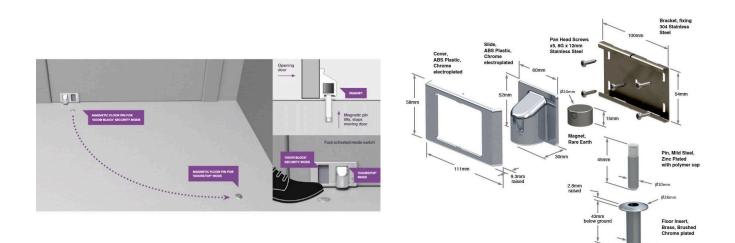

#### Fantom Door Stop - Defender - Satin Chrome Plate

The Fantom Defender combines modern aesthetics with reliable security and smooth functionality to provide you with two functional modes. Utilizing rare-Earth technology and a patented sliding face-mount system, the simple foot-activated Fantom Defender allows the door to be opened just enough to see who is on the other side before allowing complete access— protecting you against intruders attempting to enter your home by force. When not being used as a security measure, the Fantom Defender is a functional, hazard-free doorstop used to prevent the door from contacting walls and furniture, or from opening any further than desired. The Defender also features a strong "hold open" function to keep you door held in position when desired.

#### Features

Securty and Doorstop in 1 Stops Intruders from forcing the door open Eliminates Trip hazard when used as a doorstop

### **SPECIFICATION**

| MPN                             | DEFENDER-TRADE-SATIN |
|---------------------------------|----------------------|
| Brand                           | Fantom Hardware      |
| Product Height                  | 45.8mm               |
| Product Warranty                | 2 Years              |
| Product Diameter                | 28mm                 |
| Projection or Length            | 15mm                 |
| <b>Product Finish or Colour</b> | Satin Chrome (SC)    |
| Product Material                | Varied Metals        |
| Includes Fixing Screws          | Yes                  |