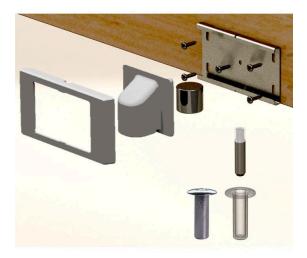

#### Fantom Door Stop - Defender - Satin Chrome Plate

The Fantom Defender combines modern aesthetics with reliable security and smooth functionality to provide you with two functional modes. Utilizing rare-Earth technology and a patented sliding face-mount system, the simple foot-activated Fantom Defender allows the door to be opened just enough to see who is on the other side before allowing complete access— protecting you against intruders attempting to enter your home by force. When not being used as a security measure, the Fantom Defender is a functional, hazard-free doorstop used to prevent the door from contacting walls and furniture, or from opening any further than desired. The Defender also features a strong "hold open" function to keep you door held in position when desired.

#### Features

Securty and Doorstop in 1 Stops Intruders from forcing the door open Eliminates Trip hazard when used as a doorstop

### **SPECIFICATION**

| MPN                             | DEFENDER-TRADE-SATIN |
|---------------------------------|----------------------|
| Brand                           | Fantom Hardware      |
| Product Height                  | 45.8mm               |
| Product Warranty                | 2 Years              |
| Product Diameter                | 28mm                 |
| Projection or Length            | 15mm                 |
| <b>Product Finish or Colour</b> | Satin Chrome (SC)    |
| Product Material                | Varied Metals        |
| Includes Fixing Screws          | Yes                  |