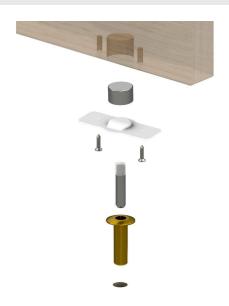

#### **Fantom Door Stop for Hinged Doors - Brass**

The Fantom Doorstop is a fully concealed magnetic doorstop that includes a hold-open function. The Fantom Doorstop system provides a high quality innovative solution for all project application requirements, alleviating trip hazards whilst maintaining a modern desirable finish. The concealed rare-earth magnet technology ensures exceptional mechanical functionality.

#### **Features**

Eliminates trip hazard Hold open feature Fully Concealed For use on hinged doors

# SPECIFICATION

MPN TRADE-BRASS-NYLON
Brand Fantom Hardware

Product Height47mmProduct Warranty2 YearsProduct Diameter28mmProjection or Length15mm

Product Finish or Colour Brushed Brass (BB)
Product Material Varied Metals

**Includes Fixing Screws** Yes