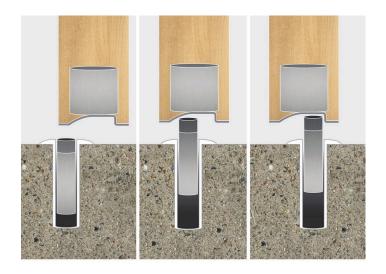

#### **Fantom Door Stop for Hinged Doors - Brass**

The Fantom Doorstop is a fully concealed magnetic doorstop that includes a hold-open function. The Fantom Doorstop system provides a high quality innovative solution for all project application requirements, alleviating trip hazards whilst maintaining a modern desirable finish. The concealed rare-earth magnet technology ensures exceptional mechanical functionality.

#### **Features**

Eliminates trip hazard Hold open feature Fully Concealed For use on hinged doors