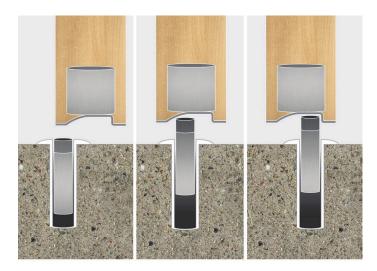

#### Fantom Door Stop for Hinged Doors - Chrome Plate

The Fantom Doorstop is a fully concealed magnetic doorstop that includes a hold-open function. The Fantom Doorstop system provides a high quality innovative solution for all project application requirements, alleviating trip hazards whilst maintaining a modern desirable finish. The concealed rare-earth magnet technology ensures exceptional mechanical functionality.

### Features

Eliminates trip hazard Hold open feature Fully Concealed For use on hinged doors