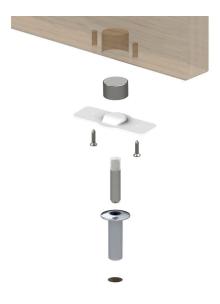

#### Fantom Door Stop for Hinged Doors - Chrome Plate

The Fantom Doorstop is a fully concealed magnetic doorstop that includes a hold-open function. The Fantom Doorstop system provides a high quality innovative solution for all project application requirements, alleviating trip hazards whilst maintaining a modern desirable finish. The concealed rare-earth magnet technology ensures exceptional mechanical functionality.

### Features

Eliminates trip hazard Hold open feature Fully Concealed For use on hinged doors

## **SPECIFICATION**

| MPN                             | TRADE-CHROME-NYLON |
|---------------------------------|--------------------|
| Brand                           | Fantom Hardware    |
| Product Height                  | 47mm               |
| Product Warranty                | 2 Years            |
| Product Diameter                | 28mm               |
| Projection or Length            | 15mm               |
| <b>Product Finish or Colour</b> | Chrome Polish (CP) |
| Product Material                | Varied Metals      |
| Includes Fixing Screws          | Yes                |