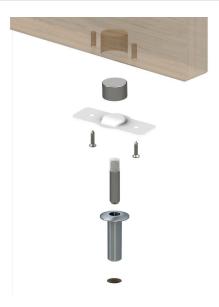

#### Fantom Door Stop for Hinged Doors - Satin Chrome Plate

The Fantom Doorstop is a fully concealed magnetic doorstop that includes a hold-open function. The Fantom Doorstop system provides a high quality innovative solution for all project application requirements, alleviating trip hazards whilst maintaining a modern desirable finish. The concealed rare-earth magnet technology ensures exceptional mechanical functionality.

### Features

Eliminates trip hazard Hold open feature Fully Concealed For use on hinged doors

## **SPECIFICATION**

| MPN                             | TRADE-SATIN-NYLON |
|---------------------------------|-------------------|
| Brand                           | Fantom Hardware   |
| Product Height                  | 47mm              |
| Product Warranty                | 2 Years           |
| Product Diameter                | 28mm              |
| Projection or Length            | 15mm              |
| <b>Product Finish or Colour</b> | Satin Chrome (SC) |
| Product Material                | Varied Metals     |
| Includes Fixing Screws          | Yes               |