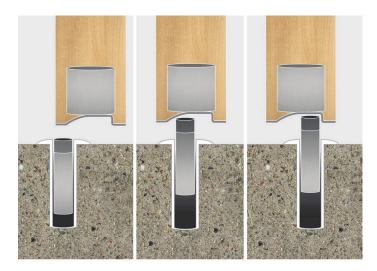

#### Fantom Door Stop for Hinged Doors - Satin Chrome Plate

The Fantom Doorstop is a fully concealed magnetic doorstop that includes a hold-open function. The Fantom Doorstop system provides a high quality innovative solution for all project application requirements, alleviating trip hazards whilst maintaining a modern desirable finish. The concealed rare-earth magnet technology ensures exceptional mechanical functionality.

### Features

Eliminates trip hazard Hold open feature Fully Concealed For use on hinged doors