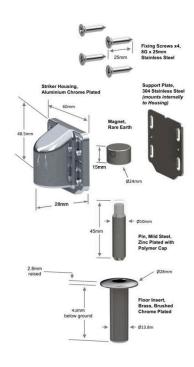

## **SPECIFICATION**

MPN FIRE-SATIN
Brand Fantom Hardware

Product Height45.8mmProduct Warranty2 YearsProduct Diameter28mmProjection or Length15mm

Product Finish or Colour Satin Chrome (SC)
Product Material Varied Metals

**Includes Fixing Screws** Yes