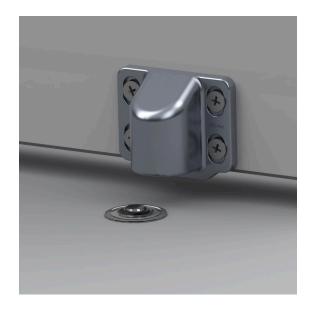

### Fantom Non-Hold Open Door Stop for Hinged Doors - Fire - Satin Chrome Plate

The Fantom Fire Magnetic Doorstop provides a robust, trip-hazard free doorstop solution for the residential, commercial and industrial sectors. The flush mounted pin alleviates trip hazards whilst the specially designed face-mounted magnet housing stops the door, however, will not hold the door open when used with a door closer as to meet fire rating specifications