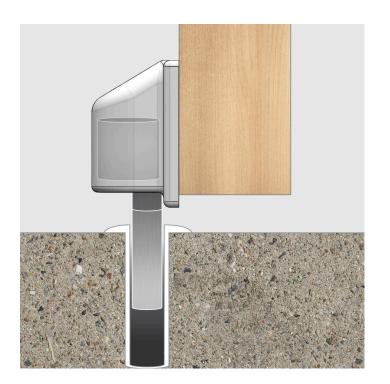

### Fantom Non-Hold Open Door Stop for Hinged Doors - Fire - Satin Chrome Plate

The Fantom Fire Magnetic Doorstop provides a robust, trip-hazard free doorstop solution for the residential, commercial and industrial sectors. The flush mounted pin alleviates trip hazards whilst the specially designed face-mounted magnet housing stops the door, however, will not hold the door open when used with a door closer as to meet fire rating specifications