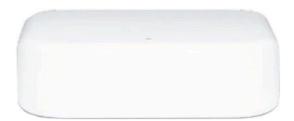

## **SABRE** DL Smart Lock Wi-Fi Bridge

SKU SAB-DLG2-WB

## DESCRIPTION

Used to connect the SABRE DL Smart Locks to your Wi-Fi network and allow remove unlocking and locking.

For use with the SABRE DL700 Smart Lock (SAB-DL700-BLK) and SABRE DL710 Smart Lock (SAB-DL710-BLK), sold separately.

## SPECIFICATION

| MPN                             | SAB-DLG2-WB |
|---------------------------------|-------------|
| Brand                           | SABRE       |
| Product Height                  | 26mm        |
| Product Width                   | 70mm        |
| Projection or Length            | 70mm        |
| <b>Product Finish or Colour</b> | White (WHT) |
| Product Material                | Plastic     |
| Fire Tested                     | No          |
| Product Warranty                | 1 Year      |
| Wi-Fi                           | Yes 2.4Ghz  |