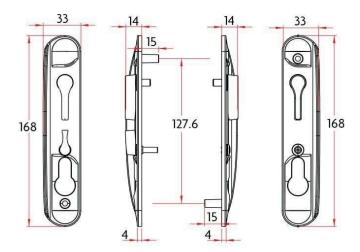

## **SPECIFICATION**

MPN SAB-SSDL-RND-BLK

BrandSabreProduct Width33mmProduct Height168mmProduct Thickness9mmProduct Finish or ColourBlack (BLK)Product MaterialPressed Steel

Includes Fixing ScrewsYesCan be Master KeyedYesIncludes CylinderNoProduct Warranty10 YearsLockableYesNumber of Locking Points1