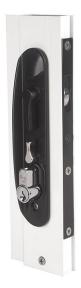

## Sabre SSDL Sliding Security Screen Door Lock - Black

SKU SAB-SSDL-RND-BLK
MPNSAB-SSDL-RND-BLK

## **DESCRIPTION**

Suits 20mm door thickness
Pressed steel body
Self latches on closing
Hook bolt deadlock
Retro-fits existing industry door preparations
Round furniture design
Requires lazy cam cylinder
S7 Security & D6 Durability Rating (AS4145.2-2008)
10 yr manufacturer warranty

## **SPECIFICATION**

MPN SAB-SSDL-RND-BLK

BrandSabreProduct Width33mmProduct Height168mmProduct Thickness9mmProduct Finish or ColourBlack (BLK)Product MaterialPressed Steel

Includes Fixing ScrewsYesCan be Master KeyedYesIncludes CylinderNoProduct Warranty10 YearsLockableYesNumber of Locking Points1