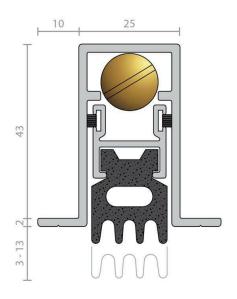

### **DESCRIPTION**

A heavy duty, fully morticed, automatic door bottom seal that is spring loaded to lift clear of the floor when the door is opened. It is self levelling and reversible for left and right handed operation. Acoustically designed, featuring an EPDM foam gasket for acoustic door applications. RP70 is operated automatically by pressure against the door jamb on its adjustable brass strike.

Location: Fully morticed into the bottom of single and double butt hinged doors (minimum door thickness of 45mm). For double doors, plain meeting stiles are required.

Min/Max Gap: 3mm to 13mm.

Finish: Satin clear (silver) anodised aluminium (15micron).

Fixing: Screw fix. Colour matched escutcheon plates and zinc plated, cross recess head S.T. screws supplied.

Seal:RP338. Black EPDM sponge (SE).

Sizes: 1500mm, 1220mm, 1070mm, 920mm, 610mm, 450mm to 300mm(min). Seals cut back to exact size.

Acoustic Rated to AS1191 and ISO140.3 Yes

**Suitable for Door Type Timber Doors** Fire Zone **Bush Fire Attack Level Contains Intumescent Material** No Seal Can Be Installed Concealed **Gasket / Seal Colour** Black **Gasket Material EPDM Min Door Thickness** 45mm Min Door Gap 3mm **Max Door Gap** 13mm