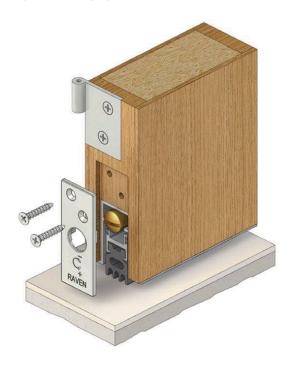

### **DESCRIPTION**

A heavy duty, fully morticed, automatic door bottom seal that is spring loaded to lift clear of the floor when the door is opened. It is self levelling and reversible for left and right handed operation. Acoustically designed, featuring an EPDM foam gasket for acoustic door applications. RP70 is operated automatically by pressure against the door jamb on its adjustable brass strike.

Location: Fully morticed into the bottom of single and double butt hinged doors (minimum door thickness of 45mm). For double doors, plain meeting stiles are required.

Min/Max Gap: 3mm to 13mm.

Finish: Satin clear (silver) anodised aluminium (15micron).

Fixing: Screw fix. Colour matched escutcheon plates and zinc plated, cross recess head S.T. screws supplied.

Seal:RP338. Black EPDM sponge (SE).

Sizes: 1500mm, 1220mm, 1070mm, 920mm, 610mm, 450mm to 300mm(min). Seals cut back to exact size.