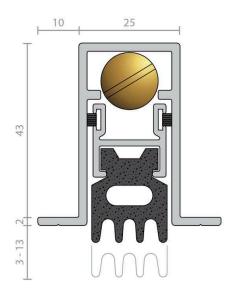

### **DESCRIPTION**

A heavy duty, fully morticed, automatic door bottom seal that is spring loaded to lift clear of the floor when the door is opened. It is self levelling and reversible for left and right handed operation. Acoustically designed, featuring an EPDM foam gasket for acoustic door applications. RP70 is operated automatically by pressure against the door jamb on its adjustable brass strike.

Location: Fully morticed into the bottom of single and double butt hinged doors (minimum door thickness of 45mm). For double doors, plain meeting stiles are required.

Min/Max Gap: 3mm to 13mm.

Finish: Satin clear (silver) anodised aluminium (15micron).

Fixing: Screw fix. Colour matched escutcheon plates and zinc plated, cross recess head S.T. screws supplied.

Seal:RP338. Black EPDM sponge (SE).

Sizes: 1500mm, 1220mm, 1070mm, 920mm, 610mm, 450mm to 300mm(min). Seals cut back to exact size.

Acoustic Rated to AS1191 and ISO140.3 Yes

**Suitable for Door Type Timber Doors** Fire Zone **Bush Fire Attack Level Contains Intumescent Material** No Seal Can Be Installed Concealed **Gasket / Seal Colour** Black **Gasket Material EPDM Min Door Thickness** 45mm Min Door Gap 3mm **Max Door Gap** 13mm