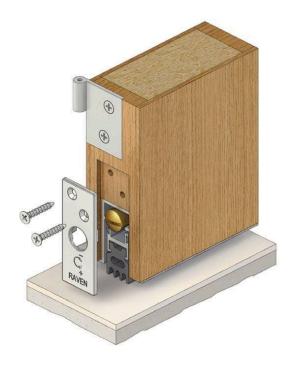

### **DESCRIPTION**

A heavy duty, fully morticed, automatic door bottom seal that is spring loaded to lift clear of the floor when the door is opened. It is self levelling and reversible for left and right handed operation. Acoustically designed, featuring an EPDM foam gasket for acoustic door applications. RP70 is operated automatically by pressure against the door jamb on its adjustable brass strike.

Location: Fully morticed into the bottom of single and double butt hinged doors (minimum door thickness of 45mm). For double doors, plain meeting stiles are required.

Min/Max Gap: 3mm to 13mm.

Finish: Satin clear (silver) anodised aluminium (15micron).

Fixing: Screw fix. Colour matched escutcheon plates and zinc plated, cross recess head S.T. screws supplied.

Seal:RP338. Black EPDM sponge (SE).

Sizes: 1500mm, 1220mm, 1070mm, 920mm, 610mm, 450mm to 300mm(min). Seals cut back to exact size.