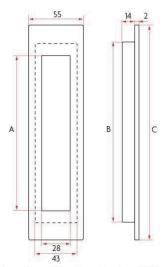

## **ADDITIONAL IMAGES**

Print Date: 24/4/24

| Code         | Finger Recess (A) | Door Prep Length (B) | OA Length (C) |
|--------------|-------------------|----------------------|---------------|
| SAB-FP01-220 | 160mm             | 185mm                | 220mm         |
| SAB-FP01-320 | 260mm             | 285mm                | 320mm         |
| SAB-FP01-520 | 460mm             | 480mm                | 520mm         |
| SAB-FP01-820 | 640mm             | 680mm                | 820mm         |