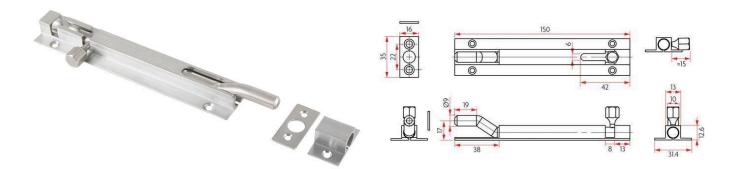

# Sabre BB03 - Barrel Bolt Necked - Satin Chrome

SAB-BB03

## **PRODUCT OPTIONS**

Product Length: 150mm

200mm 300mm 450mm 600mm 900mm



150mm Option Shown

# **DESCRIPTION**

25mm throw 9mm diameter stainless steel bolt Extruded brass construction Satin chrome finish

### **SPECIFICATION**

MPN SAB-BB03
Brand Sabre
Product Width 31.5mm
Product Height 12.6mm
Product Warranty 10 Years
Product Thickness 9mm

Product Finish or Colour Satin Chrome (SC)

Product Material Brass

**Bolt / Latch Material** Stainless Steel

Includes Fixing ScrewsYesBolt Throw25mmFixingVisible FixedBolt Diameter9mm

#### ADDITIONAL IMAGES





150mm Option Shown



Print Date: 1/5/24