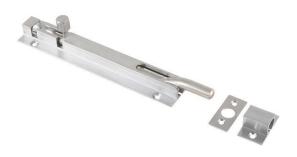

# Sabre BB03 - Barrel Bolt Necked - Satin Chrome

SAB-BB03

## **PRODUCT OPTIONS**

Product Length: 150mm

200mm 300mm 450mm 600mm 900mm

150mm Option Shown

# **DESCRIPTION**

25mm throw 9mm diameter stainless steel bolt Extruded brass construction Satin chrome finish