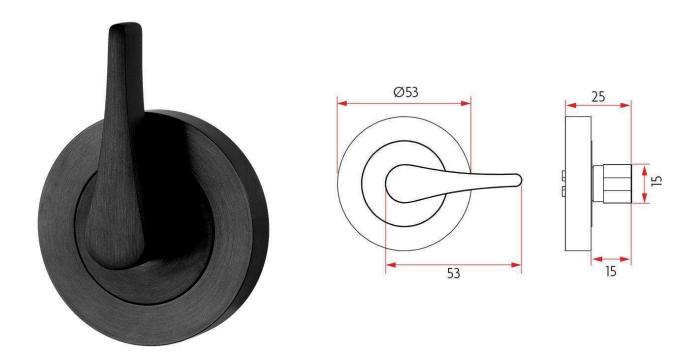

## **DESCRIPTION**

Dimensions - 53mm x 10mm

Suits 34mm - 50mm Timber Doors (mortice lock)

Matte Black Finish

Fire Rated

AS1428 Compliant

10 year Manufacturers Warranty

## **SPECIFICATION**

MPN SAB-ATS-R53-BK

**Brand** Sabre **Projection or Length** 25mm **Rose Diameter** 53mm

Product Finish or Colour Matte Black (MB)
Product Material 304 Stainless Steel

Includes Fixing ScrewsYesAS1428.1 CompliantYesFire TestedYesSCEC RatingNo

HandingNon-HandedFixingConcealed FixedSpindle SizeFlat 2.0mm x 6.0mmProduct Warranty10 Years Mechanical