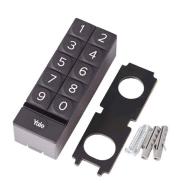

### Hassel free installation. No hard wiring Installs on your door in just a few minutes. 100% battery-powered, no wiring needed.

Note: Yale Unity Series Smart Lock sold seperately.

## SPECIFICATION

| MPN                             | 05/301000/BL |
|---------------------------------|--------------|
| Brand                           | Yale         |
| Product Height                  | 73.6mm       |
| Product Width                   | 25mm         |
| Product Depth                   | 25mm         |
| <b>Product Finish or Colour</b> | Black (BLK)  |
| Product Material                | Plastic      |
| Includes Fixing Screws          | Yes          |
| Product Warranty                | 1 Year       |
| Bluetooth                       | Yes          |
| Pin Code Ability                | No           |
| IP Rating                       | IP55         |
| Battery Type                    | 4 x AAA      |
| Suitable for                    | Residential  |