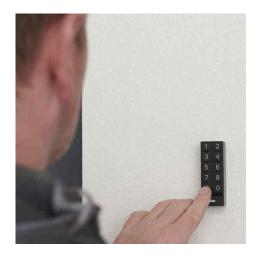

### Compatible with Yale Unity Series

With the Yale Smart Keypad\* you can lock and unlock your door via PIN codes.

#### **Control Access**

Create and send guests unique entry codes with the Yale Home APP.

### Hassel free installation. No hard wiring Installs on your door in just a few minutes. 100% battery-powered, no wiring needed.

Note: Yale Unity Series Smart Lock sold seperately.