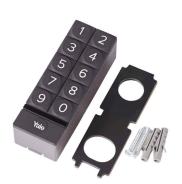

# Hassel free installation. No hard wiring

Installs on your door in just a few minutes. 100% battery-powered, no wiring needed.

Note: Yale Unity Series Smart Lock sold seperately.

#### **SPECIFICATION**

MPN 05/301000/BL

**Brand** Yale **Product Height** 73.6mm **Product Width** 25mm **Product Depth** 25mm Product Finish or Colour Black (BLK) **Product Material** Plastic **Includes Fixing Screws** Yes Bluetooth Yes **Pin Code Ability** No **IP Rating** IP55 **Battery Type** 4 x AAA **Product Warranty** 1 Year **Suitable for** Residential