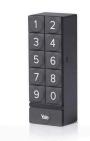

l Access**

Create and send guests unique entry codes with the Yale Home APP.

#### 220 PIN codes

Enter up to 220 user PIN codes

### One touch locking

Save time and lock your door with just a touch.

# Hassel free installation. No hard wiring

Installs on your door in just a few minutes. 100% battery-powered, no wiring needed.

Note: Yale Unity Series Smart Lock sold seperately.

#### **SPECIFICATION**

MPN 05/301000/BL

**Brand** Yale **Product Height** 73.6mm **Product Width** 25mm **Product Depth** 25mm Product Finish or Colour Black (BLK) **Product Material** Plastic **Includes Fixing Screws** Yes Bluetooth Yes **Pin Code Ability** No **IP Rating** IP55 **Battery Type** 4 x AAA **Product Warranty** 1 Year **Suitable for** Residential



Print Date: 28/4/24

# **ADDITIONAL IMAGES**









Print Date: 28/4/24