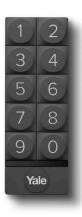

## **Compatible with Yale Unity Series**

With the Yale Smart Keypad\* you can lock and unlock your door via PIN codes.

#### 220 PIN codes

Enter up to 220 user PIN codes