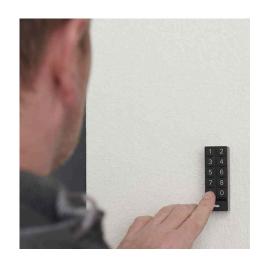

### One touch locking

Save time and lock your door with just a touch.

#### **Control Access**

Create and send guests unique entry codes with the Yale Home APP.