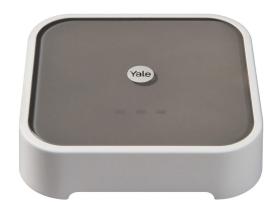

## **DESCRIPTION**

Designed to support up to 16 Yale Home smart devices throughout your home, the Yale Connect Plus Wi-Fi Bridge keeps your devices connected and power points free.\*

The Connect Plus Bridge allows you to access and manage your Yale Home smart devices from wherever you are.

## **SPECIFICATION**

MPN AYR-BDG-CB2-ANZ

**Brand** Yale **Product Height** 26mm **Product Width** 89mm **Projection or Length** 94mm **Product Finish or Colour** Grey (GRY) **Product Material** Plastic **Product Warranty** 1 Year **Bluetooth** Yes