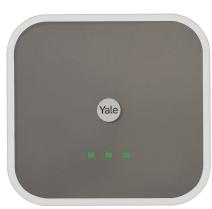

## **DESCRIPTION**

Designed to support up to 16 Yale Home smart devices throughout your home, the Yale Connect Plus Wi-Fi Bridge keeps your devices connected and power points free.\*

The Connect Plus Bridge allows you to access and manage your Yale Home smart devices from wherever you are.

## **SPECIFICATION**

MPN AYR-BDG-CB2-ANZ

**Brand** Yale **Product Height** 26mm **Product Width** 89mm **Projection or Length** 94mm **Product Finish or Colour** Grey (GRY) **Product Material** Plastic **Product Warranty** 1 Year **Bluetooth** Yes