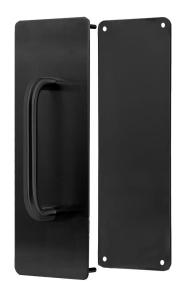

## Sabre 300x100mm Push Pull Plate Set with 150mm D Pull Handle on Concealed Fix Side - Black

**SKU** SAB-PPSET-CON100-BLK **MPN**SAB-PPSET-CON100-BLK

## Sabre 300x100 Internal 150mm Pull Handle Push/Pull Plate Set Satin Stainless Steel

Dimensions - 300mm L x 100mm W x 2mm T

Suits 35 - 45mm doors

Includes 150mm x 16mm diameter pull handle

Material - 304 stainless steel

## **SPECIFICATION**

MPN SAB-PPSET-CON100-BLK

**Brand** Sabre **Product Length** 300mm **Projection or Length** 53mm **Product Diameter** 16mm **Product Thickness** 2mm **Plate Width** 100mm **Plate Height** 300mm **Product Finish or Colour** Black (BLK)