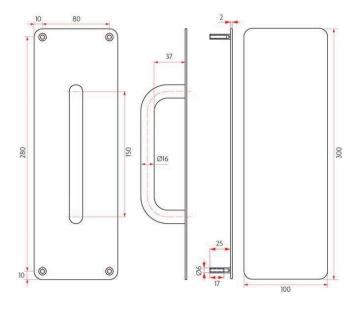

## Sabre 300x100 Internal 150mm Pull Handle Push/Pull Plate Set Satin Stainless Steel

Dimensions - 300mm L x 100mm W x 2mm T

Suits 35 - 45mm doors

Includes 150mm x 16mm diameter pull handle

Material - 304 stainless steel

## **SPECIFICATION**

MPN SAB-PPSET-CON100-BLK

**Brand** Sabre **Product Length** 300mm **Projection or Length** 53mm **Product Diameter** 16mm **Product Thickness** 2mm **Plate Width** 100mm **Plate Height** 300mm **Product Finish or Colour** Black (BLK)

Product Material 304 Stainless Steel

Includes Fixing Screws Yes
AS1428.1 Compliant Yes
Fire Tested Yes

**Suitable for Door Type** Timber Doors, Aluminium Doors

**D Pull Length** 166mm

**Fixing** Concealed Fixed

Finger Clearance 37mm

Max Door Thickness 45mm

Product Warranty 10 Years Finish

ADDITIONAL IMAGES

Print Date: 28/4/24