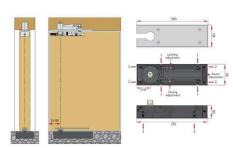

## Sabre 750 Floor Spring 90Deg Hold Open Satin Stainless Steel

Suits single & double action doors Size 1 (20kg/750mm wide) to 4 (80kg/1100mm wide) Maximum door weight - 200kg Adjustable latching & closing speed Includes Hold Open function Dimensions - 275mm L x 82mm W x 50mm D Maximum opening - 160deg Satin stainless cover plate Top pivot order separately

## **SPECIFICATION**

| MPN                          | SAB-FS750-90HO-SSS          |
|------------------------------|-----------------------------|
| Brand                        | Sabre                       |
| Product Width                | 82mm                        |
| Product Height               | 50mm                        |
| Product Length               | 275mm                       |
| Product Finish or Colour     | Satin Stainless Steel (SSS) |
| Product Material             | Cast Iron                   |
| Includes Fixing Screws       | Yes                         |
| AS1428.1 Compliant           | No                          |
| Fire Tested                  | No                          |
| Spring Strength              | Size 1-4 (EN1-4)            |
| Back Check Valve             | Yes                         |
| Hold Open Position           | 90°                         |
| Adjustable Closing Speed     | Yes                         |
| Push / Pull Side Mounting    | Both                        |
| Min Door Thickness           | 32mm                        |
| Max Opening Angle            | 160°                        |
| Max Door Width               | 1100mm                      |
| Single / Double Action Swing | Single & Double Action      |