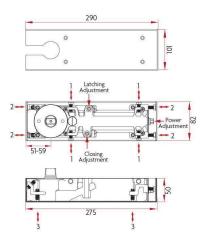

## Sabre 750 Floor Spring 90Deg Hold Open Satin Stainless Steel

Suits single & double action doors Size 1 (20kg/750mm wide) to 4 (80kg/1100mm wide) Maximum door weight - 200kg Adjustable latching & closing speed Includes Hold Open function Dimensions - 275mm L x 82mm W x 50mm D Maximum opening - 160deg Satin stainless cover plate Top pivot order separately

## **SPECIFICATION**

| MPN                          | SAB-FS750-90HO-SSS          |
|------------------------------|-----------------------------|
| Brand                        | Sabre                       |
| Product Width                | 82mm                        |
| Product Height               | 50mm                        |
| Product Length               | 275mm                       |
| Product Finish or Colour     | Satin Stainless Steel (SSS) |
| Product Material             | Cast Iron                   |
| Includes Fixing Screws       | Yes                         |
| AS1428.1 Compliant           | No                          |
| Fire Tested                  | No                          |
| Spring Strength              | Size 1-4 (EN1-4)            |
| Back Check Valve             | Yes                         |
| Hold Open Position           | 90°                         |
| Adjustable Closing Speed     | Yes                         |
| Push / Pull Side Mounting    | Both                        |
| Min Door Thickness           | 32mm                        |
| Max Opening Angle            | 160°                        |
| Max Door Width               | 1100mm                      |
| Single / Double Action Swing | Single & Double Action      |