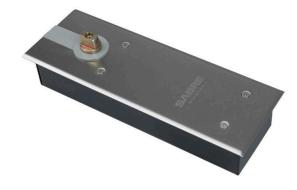

## Sabre 750 Floor Spring 90 Deg Hold Open - Satin Stainless Steel

**SKU** SAB-FS750-90HO-SSS **MPN**SAB-FS750-90HO-SSS

## Sabre 750 Floor Spring 90Deg Hold Open Satin Stainless Steel

Suits single & double action doors Size 1 (20kg/750mm wide) to 4 (80kg/1100mm wide) Maximum door weight - 200kg Adjustable latching & closing speed Includes Hold Open function Dimensions - 275mm L x 82mm W x 50mm D Maximum opening - 160deg Satin stainless cover plate Top pivot order separately