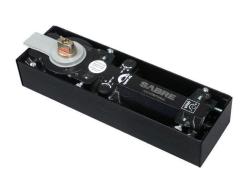

## Sabre 750 Floor Spring 90 Deg Hold Open - Satin Stainless Steel

**SKU** SAB-FS750-90HO-SSS **MPN**SAB-FS750-90HO-SSS

## Sabre 750 Floor Spring 90Deg Hold Open Satin Stainless Steel

Suits single & double action doors Size 1 (20kg/750mm wide) to 4 (80kg/1100mm wide) Maximum door weight - 200kg Adjustable latching & closing speed Includes Hold Open function Dimensions - 275mm L x 82mm W x 50mm D Maximum opening - 160deg Satin stainless cover plate Top pivot order separately