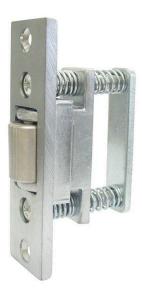

# dormakaba RB111 Roller Bolt -Metal Roller - Satin Chrome

**SKU** KBRB111SCP

MPN9400000011053

#### dormakaba RB111 Roller Bolt Satin Chrome Plate

Suits timber & aluminium doors 87mm L x 25mm W x 40mm D Fully adjustable stainless roller to suit various door gaps Fire rated AS5130 part 4 as a secondary latching device only

## **SPECIFICATION**

 MPN
 9400000011053

 Brand
 dormakaba

 Product Width
 25mm

 Product Length
 87mm

Product Finish or Colour Satin Chrome (SC)

Product MaterialZincIncludes Fixing ScrewsYesFire TestedYesIncludes Strike PlateYesHas DeadlatchingNoMin Door Thickness35mmProduct Warranty10 Years