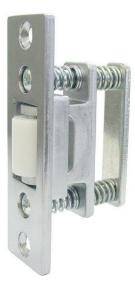

#### dormakaba RB100 Roller Bolt Satin Chrome Plate

Suits timber & aluminium doors 87mm L x 25mm W x 40mm D Fully adjustable nylon roller to suit various door gaps

#### SPECIFICATION

| MPN                             | 9400000011052     |
|---------------------------------|-------------------|
| Brand                           | dormakaba         |
| Product Width                   | 25mm              |
| Product Length                  | 87mm              |
| <b>Product Finish or Colour</b> | Satin Chrome (SC) |
| Product Material                | Zinc              |
| Includes Fixing Screws          | Yes               |
| Fire Tested                     | No                |
| Includes Strike Plate           | Yes               |
| Has Deadlatching                | No                |
| Min Door Thickness              | 35mm              |
| Product Warranty                | 10 Years          |