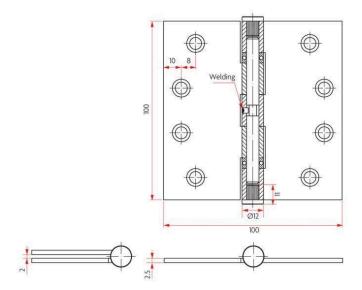

#### Sabre 100mm x 100mm Ball Bearing Butt Hinge Satin Stainless Steel

100mm L x 100mm W x 2.5mm T Stainless steel Ball bearing fixed pin Fire rated 2mm minimum frame & door clearance

# **SPECIFICATION**

MPN SAB-H10000BB-SSS

BrandSabreProduct Width100mmHinge Thickness2.5mm

Product Finish or Colour Satin Stainless Steel (SSS)
Product Material 304 Stainless Steel

Includes Fixing ScrewsYesFire TestedYesHinge Bearing TypeBall BearingFixed / Loose PinFixedProduct Warranty10 Years