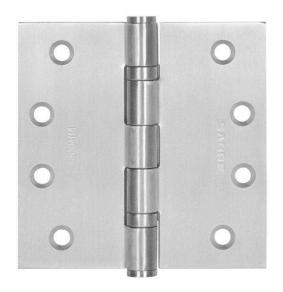

# Sabre Ball Bearing Butt Hinge - Satin Stainless Steel - 100x100x2.5mm

SKU SAB-H10000BB-SSS MPNSAB-H10000BB-SSS

#### Sabre 100mm x 100mm Ball Bearing Butt Hinge Satin Stainless Steel

100mm L x 100mm W x 2.5mm T Stainless steel Ball bearing fixed pin Fire rated 2mm minimum frame & door clearance

# **SPECIFICATION**

MPN SAB-H10000BB-SSS

BrandSabreProduct Width100mmHinge Thickness2.5mm

Product Finish or Colour Satin Stainless Steel (SSS)
Product Material 304 Stainless Steel

Includes Fixing ScrewsYesFire TestedYesHinge Bearing TypeBall BearingFixed / Loose PinFixedProduct Warranty10 Years