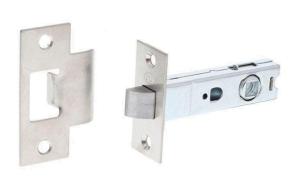

## Novas 12905 Tubular latch -Latch Only - Satin Stainless Steel - 60mm

**SKU** NH90-12905-SSS

**MPN**12905SSS

## **DESCRIPTION**

Novas 12905 Tubular Latch Assy Satin Stainless Steel

Finish

Satin

**Features** 

Tubular passage latch assembly

## **SPECIFICATION**

MPN 12905SSS
Brand Novas
Product Width 25.4mm
Product Height 57.2mm
Product Length 79mm

Product Finish or Colour Satin Stainless Steel (SSS)

Lock Backset60mmIncludes Fixing ScrewsYesFire TestedNoIncludes Strike PlateYesHas DeadlatchingNoSuits Rebated DoorsNoProduct Warranty25 Years