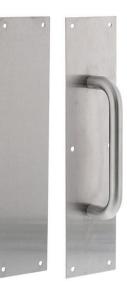

#### Novas 300x75 Push-Pull Plate Set Satin Stainless Steel

Dimensions - 300mm L x 75mm W x 1.6mm T Visible fixing on both plates Pull plate includes 150mm x 16mm pull handle