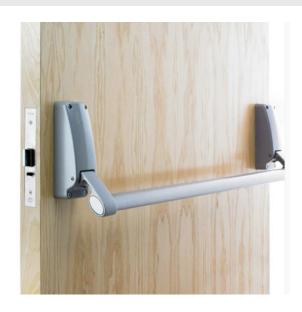

## Briton B379 Mortice Panic Exit Device - Silver

SKU NT379E-SE MPNB379E/SE

#### **Briton B379 Mortice Exit Device Silver**

Suits single timber & metal doors
For use with Legge 990MF mortice lock (ordered seperately)
Door width - 665 - 1300mm
Suitable for stiles 100mm minimum w/ 13mm rebate
Supplied Right Handed and can be changed onsite
10 year manufacturer's warranty