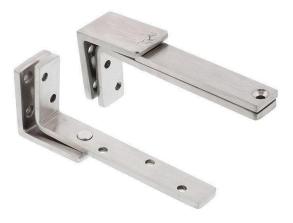

#### Legge 13303 125x45 Pivot Hinge Set Satin Stainless Steel

Suits timber doors 30mm x 50mm x 5mm top & bottom angle pivots 20mm x 124mm x 5mm middle angle plates 20mm x 90mm x 5mm top plate 10 year manufacturer's warranty