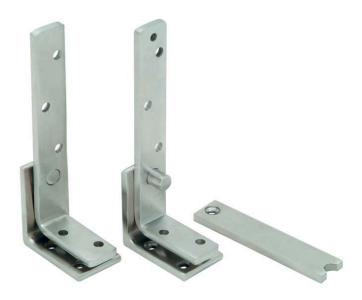

#### Legge 13303 125x45 Pivot Hinge Set Satin Stainless Steel

Suits timber doors 30mm x 50mm x 5mm top & bottom angle pivots 20mm x 124mm x 5mm middle angle plates 20mm x 90mm x 5mm top plate 10 year manufacturer's warranty