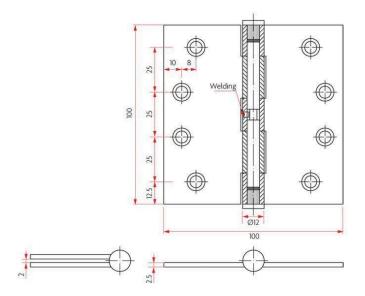

#### Sabre 100mm x 100mm Fixed Pin Butt Hinge Satin Stainless Steel

100mm L x 100mm W x 2.5mm T Stainless steel Fixed pin butt hinge Fire rated 2mm minimum frame & door clearance

#### **SPECIFICATION**

MPN SAB-H10000FP-SSS

BrandSabreProduct Width100mmProduct Warranty10 YearsHinge Thickness2.5mm

Product Finish or Colour Satin Stainless Steel (SSS)
Product Material 304 Stainless Steel