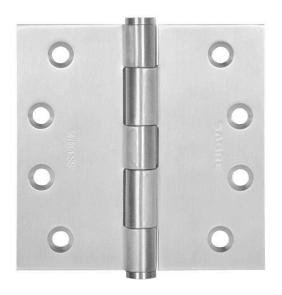

#### Sabre 100mm x 100mm Fixed Pin Butt Hinge Satin Stainless Steel

100mm L x 100mm W x 2.5mm T Stainless steel Fixed pin butt hinge Fire rated 2mm minimum frame & door clearance

#### **SPECIFICATION**

MPN SAB-H10000FP-SSS

BrandSabreProduct Width100mmProduct Warranty10 YearsHinge Thickness2.5mm

Product Finish or Colour Satin Stainless Steel (SSS)
Product Material 304 Stainless Steel