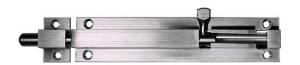

#### Legge 1751 Long Throw Barrel Bolt Satin Chrome

40mm throw Includes strike keeper & fixing screws 10 year mechanical warranty Suitable for timber or metal doors

#### **SPECIFICATION**

MPN DAX1751SCP-02LT

BrandLeggeProduct Width32mmProduct Height13mmProduct Length150mm

Product Finish or Colour Satin Chrome (SC)

Product MaterialBrassBolt / Latch MaterialBrassIncludes Fixing ScrewsYesBolt Throw40mmFixingVisible FixedBolt Diameter10mmProduct Warranty10 Years