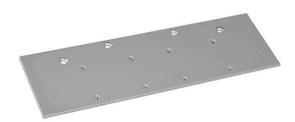

## SABRE 836 Door Closer Drop Plate Silver

Suits SABRE 836 Door Closers Used on door or frame when there is limited direct fixing available. Silver paint finish