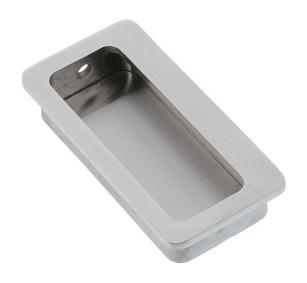

# Legge 1962 Flush Pull - Satin Stainless Steel

SKU DA1962SSS

MPNDAX1962SSS

### Legge 1962 Flush Pull Satin Chrome

#### Material

304 Grade stainlesss steel

#### **Finish**

Satin Stainless Steel

## Measurements

External dimensions - 100mm L x 50mm W Internal dimensions - 84mm L x 30mm W

# **SPECIFICATION**

MPN DAX1962SSS
Brand Legge
Product Width 50mm
Product Length 100mm
Product Warranty 10 Years
Square / Round Face Round

Product Finish or Colour Satin Stainless Steel (SSS)
Product Material 304 Stainless Steel