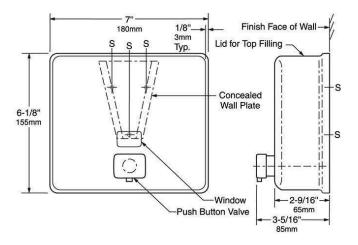

### **Bobrick B4112 Contura Soap Dispenser 1.2L**

Surface mounted 155mm H x 180mm W

Antibacterial soap resistent

Container body and back plate are expoxy-sealed to prevent warping and leakage

1.2 litre capacity with refill indicator window

### **SPECIFICATION**

MPN B-4112
Brand Bobrick
Product Height 155mm
Product Width 180mm
Product Warranty 3 Years
Product Depth 85mm

Product Finish or Colour Satin Stainless Steel (SSS)
Product Material 304 Stainless Steel

**Includes Fixing Screws** Yes **AS1428.1 Compliant** Yes

**Fixing** Concealed Fixed **Mounting Type** Surface Mounted

Blocking Required Yes
Activation Pump Push
Filling Type Top
Orientation Horizontal

**Soap Type** Refer Supplier Website \*