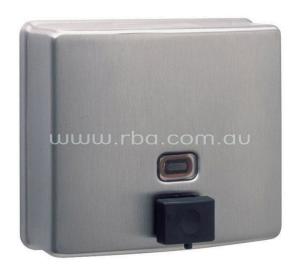

### **Bobrick B4112 Contura Soap Dispenser 1.2L**

Surface mounted 155mm H x 180mm W

Antibacterial soap resistent

Container body and back plate are expoxy-sealed to prevent warping and leakage

1.2 litre capacity with refill indicator window

### **SPECIFICATION**

MPN B-4112
Brand Bobrick
Product Height 155mm
Product Width 180mm
Product Warranty 3 Years
Product Depth 85mm

Product Finish or Colour Satin Stainless Steel (SSS)
Product Material 304 Stainless Steel