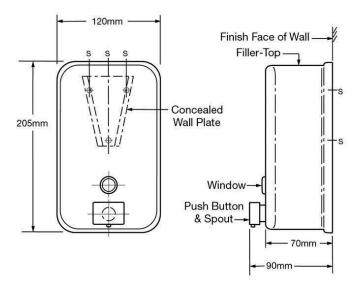

#### **Bobrick Budget Vertical Soap Dispenser**

One piece, seamless stainless steel construction

Surface mounted

205mm H x 120mm W 70mm D (+20mm for spout)

1.2 litre capacity with refill-indicator window

Corrosion-resistant valve dispenses commercially marketed all purpose hand soaps

#### **SPECIFICATION**

MPN B-2111
Brand Bobrick
Product Height 205mm
Product Width 120mm
Product Depth 90mm

Product Finish or Colour Satin Stainless Steel (SSS)
Product Material 304 Stainless Steel

Includes Fixing Screws Yes
AS1428.1 Compliant Yes

Fixing Concealed Fixed

Mounting Type Surface Mounted

**Blocking Required** Yes

Activation Pump Push Filling Type Top Orientation Vertical

**Soap Type** Refer Supplier Website \*

**Product Warranty** 1 Year