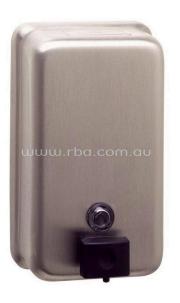

#### **Bobrick Budget Vertical Soap Dispenser**

One piece, seamless stainless steel construction

Surface mounted

205mm H x 120mm W 70mm D (+20mm for spout)

1.2 litre capacity with refill-indicator window

Corrosion-resistant valve dispenses commercially marketed all purpose hand soaps

#### **SPECIFICATION**

MPN B-2111
Brand Bobrick
Product Height 205mm
Product Width 120mm
Product Depth 90mm

Product Finish or Colour Satin Stainless Steel (SSS)
Product Material 304 Stainless Steel

Includes Fixing Screws Yes
AS1428.1 Compliant Yes