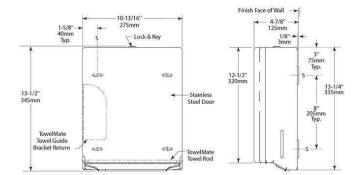

#### **Bobrick B4262 Contura Surface Mounted Paper Towel Dispenser Stainless Steel**

Surface mounted with tumbler security lock 345mm H x 275mm W x 125 D Capacity - 400 C fold or 525 multi-fold paper towels Keyed alike key used on all Bobrick Dispensers 3 year manufacturer's warranty

#### **SPECIFICATION**

MPN B-4262
Brand Bobrick
Product Height 345mm
Product Width 275mm
Product Warranty 3 Years
Product Depth 125mm

Product Finish or Colour Satin Stainless Steel (SSS)
Product Material 304 Stainless Steel