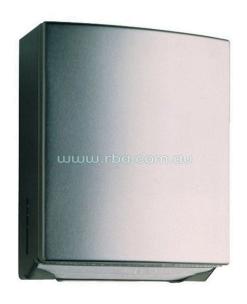

#### **Bobrick B4262 Contura Surface Mounted Paper Towel Dispenser Stainless Steel**

Surface mounted with tumbler security lock 345mm H x 275mm W x 125 D Capacity - 400 C fold or 525 multi-fold paper towels Keyed alike key used on all Bobrick Dispensers 3 year manufacturer's warranty

#### **SPECIFICATION**

MPN B-4262
Brand Bobrick
Product Height 345mm
Product Width 275mm
Product Warranty 3 Years
Product Depth 125mm

Product Finish or Colour Satin Stainless Steel (SSS)
Product Material 304 Stainless Steel