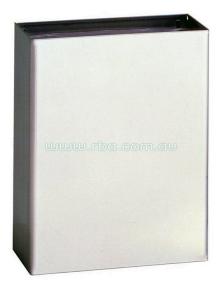

#### Bobrick B279 24L Waste Bin Stainless Steel

Wall mounted 455mm H x 355mm W x 150mm D Capacity - 24 litre Stainless steel AS 1428.1 Compliant

### **SPECIFICATION**

| MPN                             | B-279                       |
|---------------------------------|-----------------------------|
| Brand                           | Bobrick                     |
| Product Height                  | 455mm                       |
| Product Width                   | 355mm                       |
| Projection or Length            | 150mm                       |
| Product Depth                   | 150mm                       |
| <b>Product Finish or Colour</b> | Satin Stainless Steel (SSS) |
| Product Material                | 304 Stainless Steel         |
| AS1428.1 Compliant              | Yes                         |
| Fixing                          | Concealed Fixed             |
| Mounting Type                   | Surface Mounted             |
| <b>Blocking Required</b>        | Yes                         |
| Capacity                        | 24.2L                       |
| Orientation                     | Vertical                    |
| Product Warranty                | 1 Year                      |