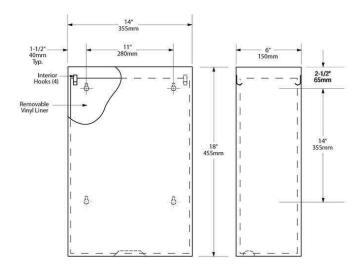

#### Bobrick B279 24L Waste Bin Stainless Steel

Wall mounted 455mm H x 355mm W x 150mm D Capacity - 24 litre Stainless steel AS 1428.1 Compliant

### **SPECIFICATION**

| MPN                             | B-279                       |
|---------------------------------|-----------------------------|
| Brand                           | Bobrick                     |
| Product Height                  | 455mm                       |
| Product Width                   | 355mm                       |
| Projection or Length            | 150mm                       |
| Product Depth                   | 150mm                       |
| <b>Product Finish or Colour</b> | Satin Stainless Steel (SSS) |
| Product Material                | 304 Stainless Steel         |
| AS1428.1 Compliant              | Yes                         |
| Fixing                          | Concealed Fixed             |
| Mounting Type                   | Surface Mounted             |
| <b>Blocking Required</b>        | Yes                         |
| Capacity                        | 24.2L                       |
| Orientation                     | Vertical                    |
| Product Warranty                | 1 Year                      |