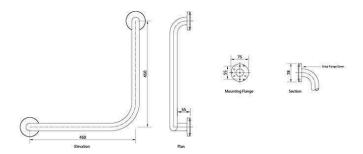

## **SPECIFICATION**

MPN RBA4090-450
Brand RBA Group
Product Length 533mm
Product Height 533mm
Projection or Length 87mm
Product Diameter 32mm

Product Finish or Colour Satin Stainless Steel (SSS)
Product Material 304 Stainless Steel

Includes Fixing ScrewsNoAS1428.1 CompliantYesAntiligatureNoAntimicrobialNoBariatricNo

**Handing** Non-Handed **Fixing** Concealed Fixed

Centre to Centre Distance450mmGrab Rail Angle90°Finger Clearance55mmMounting Plate Diameter83mmBlocking RequiredYesNumber of Brackets2