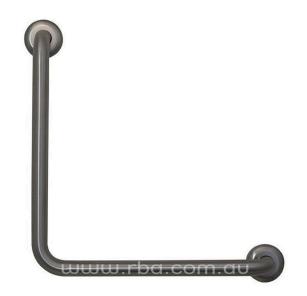

## RBA 4090-450 Ambulant Grab Rail Set

For use in Ambulant Toilets on both sides of Cubicle Concealed fixings 450mm x 450mm; 32mm dia x 57mm wall clearance Reversible non handed

90 degree angled Ambulant grab rail