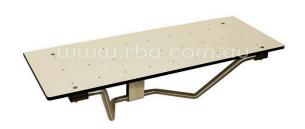

#### **Bobrick B819687 Accessible Compliant Folding Shower Seat**

Solid Phenolic Seat 304 stainless steel frame & brackets 960mm W x 355mm D Complies to AS1428.1 2009