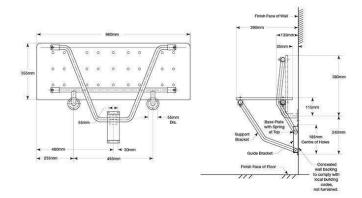

## **SPECIFICATION**

MPN B-819687
Brand Bobrick
Product Width 960mm
Product Warranty 1 Year
Projection or Length 390mm

**Product Finish or Colour** Ivory / Satin Stainless

**Product Material** 304 Stainless Steel, Phenolic Resin

Includes Fixing ScrewsYesAS1428.1 CompliantYesOpen Projection390mmClosed Projection135mmBlocking RequiredYesMax Door Weight227kgNumber of Brackets2