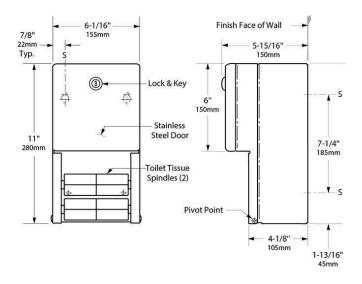

#### Bobrick B2888 Toilet Roll Holder double roll holder with flush tumbler lock, keyed alike

280mm H x 155mm W

Automatic mechanism dispenses second roll upon bottom roll being depleted

304 stainless steel

### **SPECIFICATION**

MPN B-2888
Brand Bobrick
Product Height 280mm
Product Width 155mm
Projection or Length 150mm
Product Depth 150mm

Product Finish or Colour Satin Stainless Steel (SSS)

**Product Material** 304 Stainless Steel

**AS1428.1 Compliant** Yes **Lockable** Yes

Fixing Concealed Fixed

Mounting Type Surface Mounted

Blocking RequiredYesOrientationVerticalPaper TypeRoll x 2Product Warranty1 Year