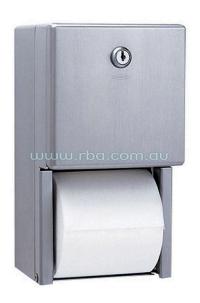

#### Bobrick B2888 Toilet Roll Holder double roll holder with flush tumbler lock, keyed alike

280mm H x 155mm W

Automatic mechanism dispenses second roll upon bottom roll being depleted

304 stainless steel

Theft resistant spindles

### **SPECIFICATION**

MPN B-2888
Brand Bobrick
Product Height 280mm
Product Width 155mm
Projection or Length 150mm
Product Depth 150mm

Product Finish or Colour Satin Stainless Steel (SSS)

**Product Material** 304 Stainless Steel