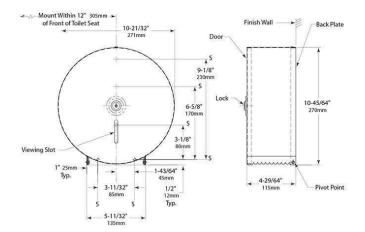

#### Bobrick B2890 Jumbo Toilet Roll Holder Stainless Steel

Jumbo toilet roll holder 270mm Dia x 115mm Deep Tumbler lock, keyed like other Bobrick washroom accessories 304 stainless steel

## **SPECIFICATION**

MPN B-2890
Brand Bobrick
Projection or Length 115mm
Product Diameter 270mm
Product Depth 115mm

Product Finish or Colour Satin Stainless Steel (SSS)
Product Material 304 Stainless Steel

**Lockable** Yes

Fixing Concealed Fixed

Mounting Type Surface Mounted

**Blocking Required** Yes

**Paper Type** Jumbo Roll x 1

**Product Warranty** 1 Year