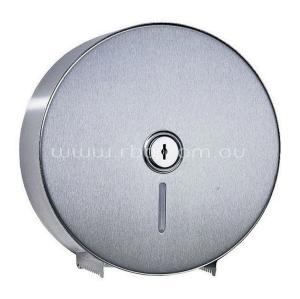

#### Bobrick B2890 Jumbo Toilet Roll Holder Stainless Steel

Jumbo toilet roll holder 270mm Dia x 115mm Deep Tumbler lock, keyed like other Bobrick washroom accessories 304 stainless steel

## **SPECIFICATION**

MPN B-2890
Brand Bobrick
Projection or Length 115mm
Product Diameter 270mm
Product Depth 115mm

Product Finish or Colour Satin Stainless Steel (SSS)
Product Material 304 Stainless Steel

**Lockable** Yes

Fixing Concealed Fixed

Mounting Type Surface Mounted

**Blocking Required** Yes

**Paper Type** Jumbo Roll x 1

**Product Warranty** 1 Year