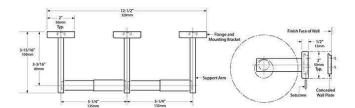

## **SPECIFICATION**

MPN B-7686
Brand Bobrick
Product Height 50mm
Product Width 320mm
Projection or Length 100mm
Product Depth 100mm

Product Finish or Colour Chrome Polish (CP)
Product Material 304 Stainless Steel

**Includes Fixing Screws** Yes **AS1428.1 Compliant** Yes

Fixing Concealed Fixed

Mounting Type Surface Mounted

Blocking RequiredYesOrientationHorizontalPaper TypeRoll x 2Product Warranty1 Year