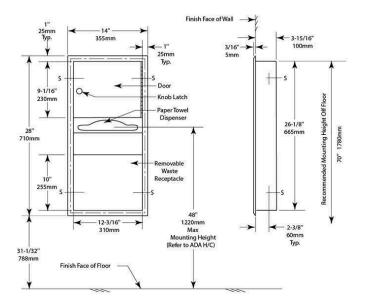

### **Bobrick B369 Classic Paper Towel & Waste Bin Stainless Steel**

Recessed mounting with knob latch 710mm H x 355mm W Keyed alike keys used on all Bobrick dispensers Capacity - 350 C fold or 475 multifold; 8 litre 304 stainless steel

#### **SPECIFICATION**

MPN B-369
Brand Bobrick
Product Height 710mm
Product Width 355mm
Projection or Length 5mm
Product Depth 100mm

Product Finish or Colour Satin Stainless Steel (SSS)
Product Material 304 Stainless Steel

Includes Fixing Screws Yes
AS1428.1 Compliant Yes

Fixing Concealed Fixed
Mounting Type Recessed
Blocking Required Yes
Capacity 7.6L
Rough Wall Opening Height 675mm
Rough Wall Opening Width 320mm
Rough Wall Opening Depth 102mm
Orientation Vertical
Product Warranty 1 Year