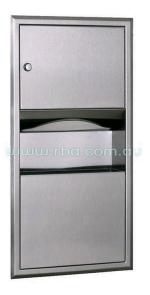

### **Bobrick B369 Classic Paper Towel & Waste Bin Stainless Steel**

Recessed mounting with knob latch 710mm H x 355mm W Keyed alike keys used on all Bobrick dispensers Capacity - 350 C fold or 475 multifold; 8 litre 304 stainless steel

#### **SPECIFICATION**

MPN B-369
Brand Bobrick
Product Height 710mm
Product Width 355mm
Projection or Length 5mm
Product Depth 100mm

Product Finish or Colour Satin Stainless Steel (SSS)
Product Material 304 Stainless Steel