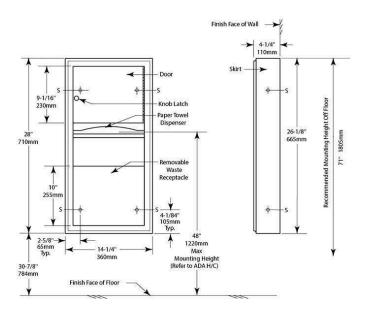

## **SPECIFICATION**

MPN B-3699
Brand Bobrick
Product Height 710mm
Product Width 360mm
Projection or Length 110mm
Product Depth 110mm

Product Finish or Colour Satin Stainless Steel (SSS)

**Product Material** 304 Stainless Steel

**AS1428.1 Compliant** Yes

Fixing Concealed Fixed

Mounting Type Surface Mounted

Blocking RequiredYesCapacity7.6LOrientationVerticalProduct Warranty1 Year