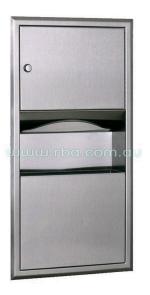

#### **Bobrick B3699 Classic Paper Towel & Waste Bin Stainless Steel**

Surface mounting with knob latch 710mm H x 355mm W Capacity - 350 C fold or 475 multifold; 8 litre 304 stainless steel

## **SPECIFICATION**

MPN B-3699
Brand Bobrick
Product Height 710mm
Product Width 360mm
Projection or Length 110mm
Product Depth 110mm

Product Finish or Colour Satin Stainless Steel (SSS)

**Product Material** 304 Stainless Steel