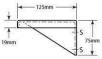

## **SPECIFICATION**

MPN B-295X14
Brand Bobrick
Product Width 355mm
Product Height 75mm
Product Depth 125mm

**Product Finish or Colour** Satin Stainless Steel (SSS)

**Product Material** Stainless Steel

Includes Fixing ScrewsNoAS1428.1 CompliantYesAntiligatureNoAntimicrobialNo

Fixing Visible Fixed
Centre to Centre Distance 255mm
Open Projection 125mm

**Mounting Type** Surface Mounted

Closed Projection 125mm
Blocking Required Yes
Security Fixing No
Number of Shelves 1
Number of Brackets 2
Product Warranty 1 Year