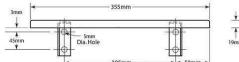

## **SPECIFICATION**

MPN B-295X14
Brand Bobrick
Product Width 355mm
Product Height 75mm
Product Depth 125mm

**Product Finish or Colour** Satin Stainless Steel (SSS)

**Product Material** Stainless Steel

Includes Fixing ScrewsNoAS1428.1 CompliantYesAntiligatureNoAntimicrobialNo

Fixing Visible Fixed
Centre to Centre Distance 255mm
Open Projection 125mm

**Mounting Type** Surface Mounted

Closed Projection 125mm
Blocking Required Yes
Security Fixing No
Number of Shelves 1
Number of Brackets 2
Product Warranty 1 Year