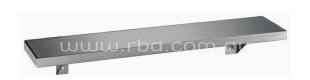

#### Bobrick B295x14 Accessible Shelf

355mm W x 125mm D x 75mm H Stainless steel Complies to AS1428.1-2009