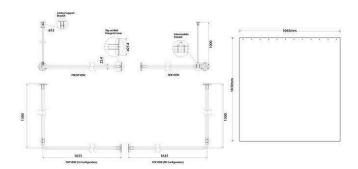

#### **RBA 4171-101 Shower Curtain Rail Kit**

90deg Shower Curtain Rail Kit Complete
1635mm x 1500mm with 1.0m ceiling support
304 stainless steel, 25 dia tube
Adjustable rail at both ends, reversible and can be cut down
Slide on flanges
Complete kit - Includes 2 x shower curtains & 24 stainless steel hooks

## **SPECIFICATION**

MPN RBA4171-101
Brand RBA Group
Product Length 1635mm
Product Width 1500mm
Product Diameter 25mm

Product Finish or Colour Satin Stainless Steel (SSS)
Product Material 304 Stainless Steel

**AS1428.1 Compliant** Yes

**Fixing** Concealed Fixed

Blocking RequiredYesRail TypeRodNumber of Hooks24Number of Brackets2Product Warranty1 Year