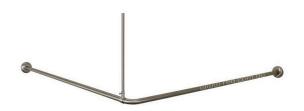

#### **RBA 4171-101 Shower Curtain Rail Kit**

90deg Shower Curtain Rail Kit Complete
1635mm x 1500mm with 1.0m ceiling support
304 stainless steel, 25 dia tube
Adjustable rail at both ends, reversible and can be cut down
Slide on flanges
Complete kit - Includes 2 x shower curtains & 24 stainless steel hooks

Complete kit - Includes 2 x shower curtains & 24 stainless steel hook: Complies to AS 1428.1 2009 (Amdt 2010)

## **SPECIFICATION**

MPN RBA4171-101
Brand RBA Group
Product Length 1635mm
Product Width 1500mm
Product Diameter 25mm

Product Finish or Colour Satin Stainless Steel (SSS)
Product Material 304 Stainless Steel

**AS1428.1 Compliant** Yes

**Fixing** Concealed Fixed

Blocking RequiredYesRail TypeRodNumber of Hooks24Number of Brackets2Product Warranty1 Year