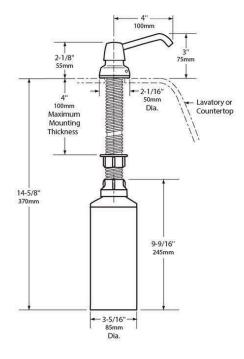

### **SPECIFICATION**

MPN B-822
Brand Bobrick
Product Height 75mm
Product Warranty 3 Years
Projection or Length 100mm
Product Diameter 50mm

Product Finish or Colour Chrome Polish (CP)

**Product Material** 304 Stainless Steel, ABS Plastic

Fixing Concealed Fixed

Mounting Type Basin Mounted

Activation Press Piston

Filling Type Top
Orientation Vertical

**Soap Type** Refer Supplier Website \*