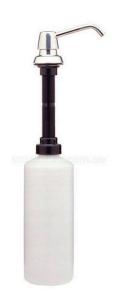

### **Bobrick B822 Basin Mounted Soap Dispenser**

Basin/bench mounted Spout rotates 360 deg 100mm spout. Can be top filled Antibacterial soap resistent 1 litre capacity

Stainless steel spout with bright polish finish

### **SPECIFICATION**

MPN B-822
Brand Bobrick
Product Height 75mm
Product Warranty 3 Years
Projection or Length 100mm
Product Diameter 50mm

Product Finish or Colour Chrome Polish (CP)

**Product Material** 304 Stainless Steel, ABS Plastic