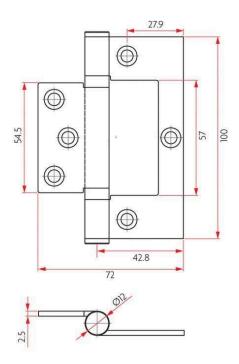

#### Sabre 100mm x 70mm Fast Fix Metal Frame Hinge Satin Stainless Steel

100mm L x 72mm W x 2.5mm T Stainless steel Suits some aluminium frames depending on extrusion type 2.5mm frame & door clearance

# **SPECIFICATION**

MPN SAB-H10070FFM-SSS

BrandSabreProduct Height100mmProduct Width72.5mmHinge Thickness2.5mm

Product Finish or Colour Satin Stainless Steel (SSS)
Product Material 304 Stainless Steel

Includes Fixing ScrewsYesHinge Bearing TypeBall BearingFixed / Loose PinFixedProduct Warranty10 Years