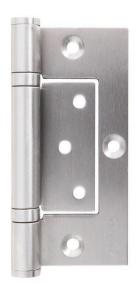

# Sabre Fast Fix Metal Frame Hinge - Satin Stainless Steel - 100x70mm

SKU SAB-H10070FFM-SSS MPNSAB-H10070FFM-SSS

#### Sabre 100mm x 70mm Fast Fix Metal Frame Hinge Satin Stainless Steel

100mm L x 72mm W x 2.5mm T Stainless steel Suits some aluminium frames depending on extrusion type 2.5mm frame & door clearance