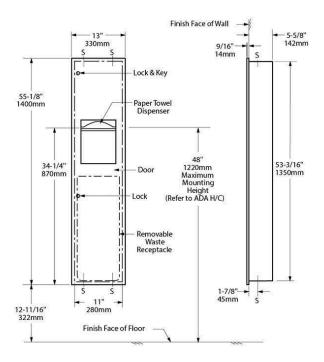

## Bobrick B38034 Trimline Recessed Paper Towel Dispenser & Waste Bin

1.2mm stainless steel construction

Full length stainless steel piano door hinge

Two keyed alike tumbler locks with keys matching other Bobrick products 330mm W x 1400mm H  $\,$ 

### **SPECIFICATION**

MPN B-38034
Brand Bobrick
Product Height 1400mm
Product Width 330mm
Product Warranty 1 Year
Projection or Length 14mm
Product Depth 92mm

Product Finish or Colour Satin Stainless Steel (SSS)
Product Material 304 Stainless Steel

AS1428.1 Compliant Yes
Lockable Yes

Fixing Concealed Fixed
Mounting Type Recessed
Blocking Required Yes
Capacity 14.4L
Rough Wall Opening Height 1362mm
Rough Wall Opening Width 292mm
Rough Wall Opening Depth 95mm
Orientation Vertical