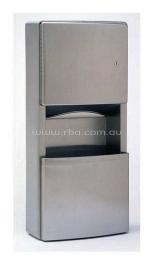

#### Bobrick B4369 Recessed Contura Paper Towel Dispenser & Waste Bin Stainless Steel

Recessed mounted with flush tumbler 710mm H x 325mm W Capacity 350 C fold or 475 multifold 3 year manufacturer's warranty Waste Capacity: 11.4L

### **SPECIFICATION**

MPN B-4369
Brand Bobrick
Product Height 710mm
Product Width 325mm
Projection or Length 65mm
Product Depth 100mm

Product Finish or ColourSatin Stainless Steel (SSS)Product Material304 Stainless Steel