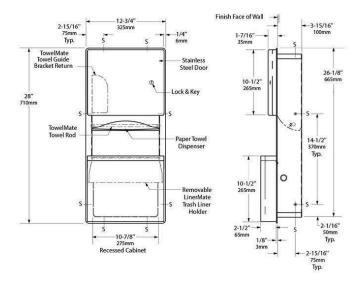

#### Bobrick B4369 Recessed Contura Paper Towel Dispenser & Waste Bin Stainless Steel

Recessed mounted with flush tumbler 710mm H x 325mm W Capacity 350 C fold or 475 multifold 3 year manufacturer's warranty Waste Capacity: 11.4L

### **SPECIFICATION**

MPN B-4369
Brand Bobrick
Product Height 710mm
Product Width 325mm
Projection or Length 65mm
Product Depth 100mm

Product Finish or ColourSatin Stainless Steel (SSS)Product Material304 Stainless Steel

AS1428.1 Compliant Yes
Lockable Yes

Fixing Concealed Fixed
Mounting Type Recessed
Blocking Required Yes
Capacity 11.3L
Rough Wall Opening Height 675mm
Rough Wall Opening Width 290mm
Rough Wall Opening Depth 100mm
Orientation Vertical
Product Warranty 3 Years